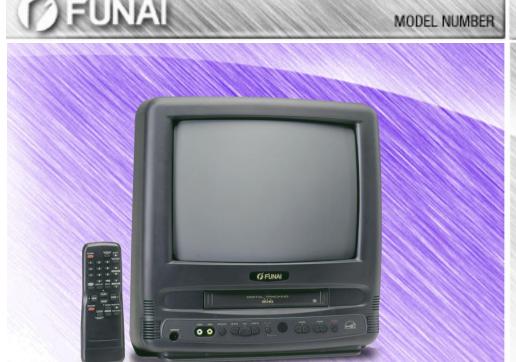

## FUNAL F3813D 13" TV/VCR Combo

SETTING CLOCK

MONTH DAY YEAR

-03- -- -
HOUR MINUTE AM/PM

-- : -- --

On-Screen Menu Display

181-Channel Auto-Set PLL Frequency Synthesized Tuner

Auto Clock-Set with D-S-T

Wake-up/Sleep-Timer

Bi-Lingual On-Screen Menu Display (English/Spanish)

1-Year/8-Event Programmable with Wake-Up Timer

**Timer Program Extension** 

32 Keys Infrared Remote Control

**Digital Auto Tracking** 

Front AV Input Jacks and Earphone Jack

Program, Picture Control and TV Channel Back-Up Memory

**Closed Caption Decoder** 

Auto Head Cleaner

Three-Speed Playback (SP/LP/SLP) / Two-Speed Record (SP/SLP)

Auto Repeat-Play Capable and Auto Rewind

One-Touch Timer Recording

Time Search

Real-Time Counter

Full Auto Power System

Picture Mode Selector - Normal/Rental/Game Link Product Dimensions: 15.31"W x 15.83"H x 14.80"D Carton Dimensions: 17.56"W x 18.31"H x 17.36"D